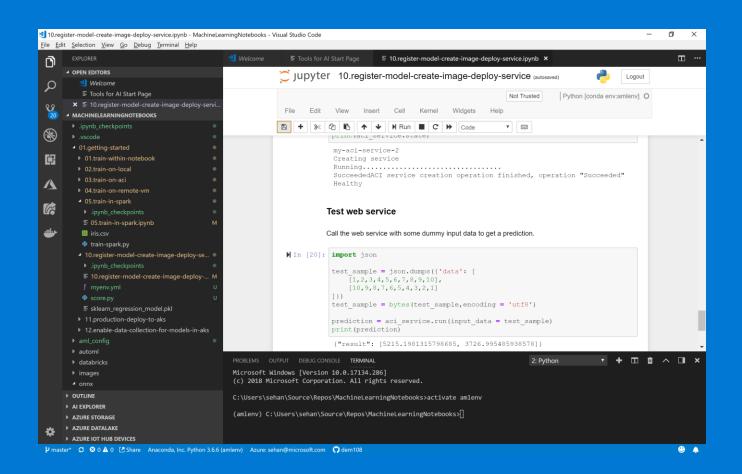

### Azure ML SDK Demo

Azure Notebooks Visual Studio Code Tools for Al Azure ML SDK AutoML