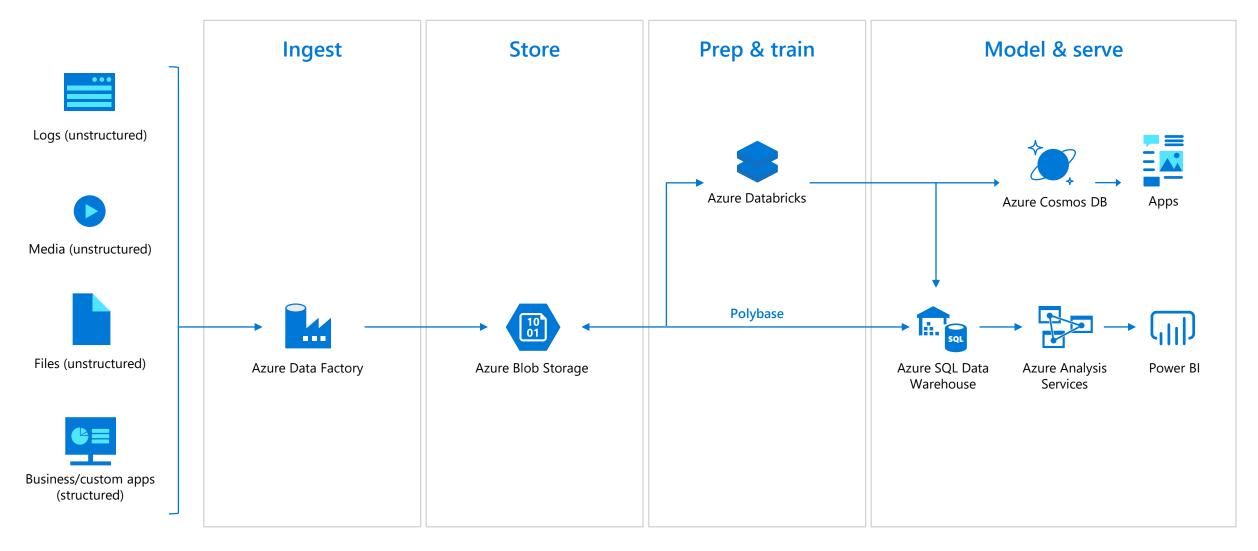

agile tools and services



Pretrained Al services



Powerful tools



Comprehensive platform

Innovate with AI everywhere – in the cloud, at edge and on-premises







**Edge** On-premises

Use any language, any development tool and any framework













Benefit from industry-leading security, privacy, compliance, transparency, and AI ethics standards

>90% of Fortune 500 companies use Microsoft Cloud

### Azure—cloud for all



### **Azure Al**

Al apps & agents



Azure Bot Service Azure Cognitive Services **Knowledge mining** 



**Azure Cognitive Search** 

**Machine learning** 



Azure Databricks
Azure Machine Learning
Azure AI infrastructure



## Thank you

# Knowledge mining Demo

**Wolters Kluwer** 



### **Azure Databricks**

Demo



## Advanced analytics on big data



## Real-time analytics