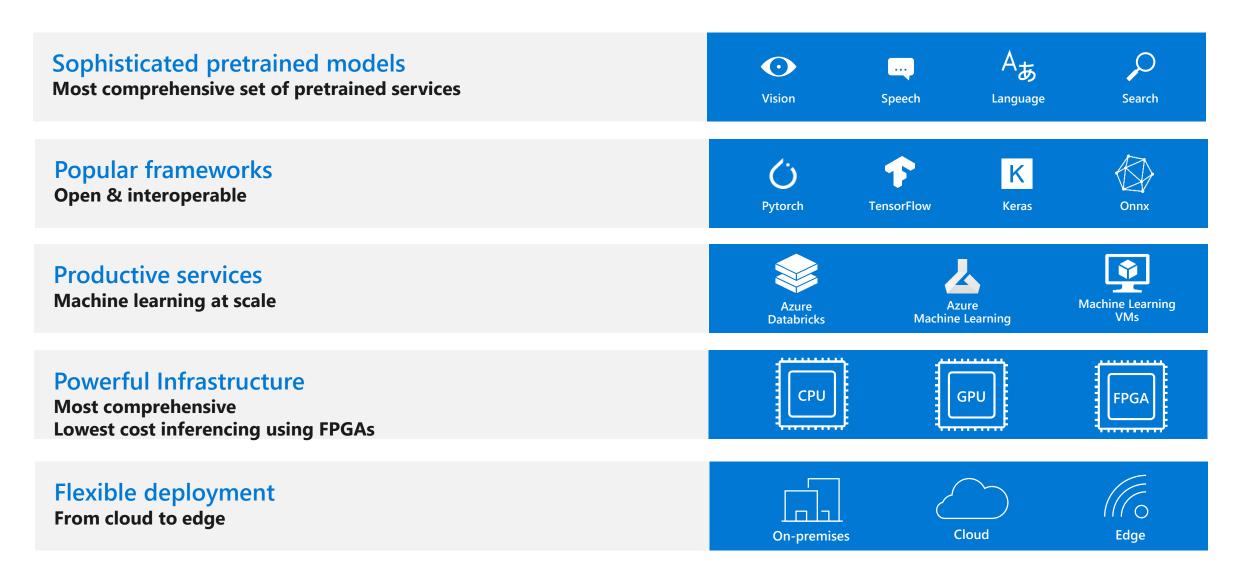

## Popular frameworks

Build advanced deep learning solutions

### **Productive services**

Empower data science and development teams

Integrated data science & data engineering teams

Desktop solutions not adequate

Need a unified big data & ML solution

Individual data scientists

### **Azure Databricks**

Enable collaboration between data scientists and data engineers with an interactive productive workspace

Prepare and clean data at massive scale with the language of your choice

Build and train models with preconfigured machine learning and deep learning optimized clusters

## **Azure Machine Learning**

Track experiments for reproducibility and auditing needs. Identify and promote your best models

Deploy and manage your models using containers to run them anywhere

### Powerful infrastructure

Accelerate deep learning

**CPUs** 

General purpose machine learning D, F, L, M, H Series

**GPUs** 

Deep learning

N Series

**FPGAs** 

Specialized hardware accelerated deep learning Project Brainwave

Optimized for flexibility

**Optimized for performance** 

## Flexible deployment

Deploy and manage models on intelligent cloud and edge