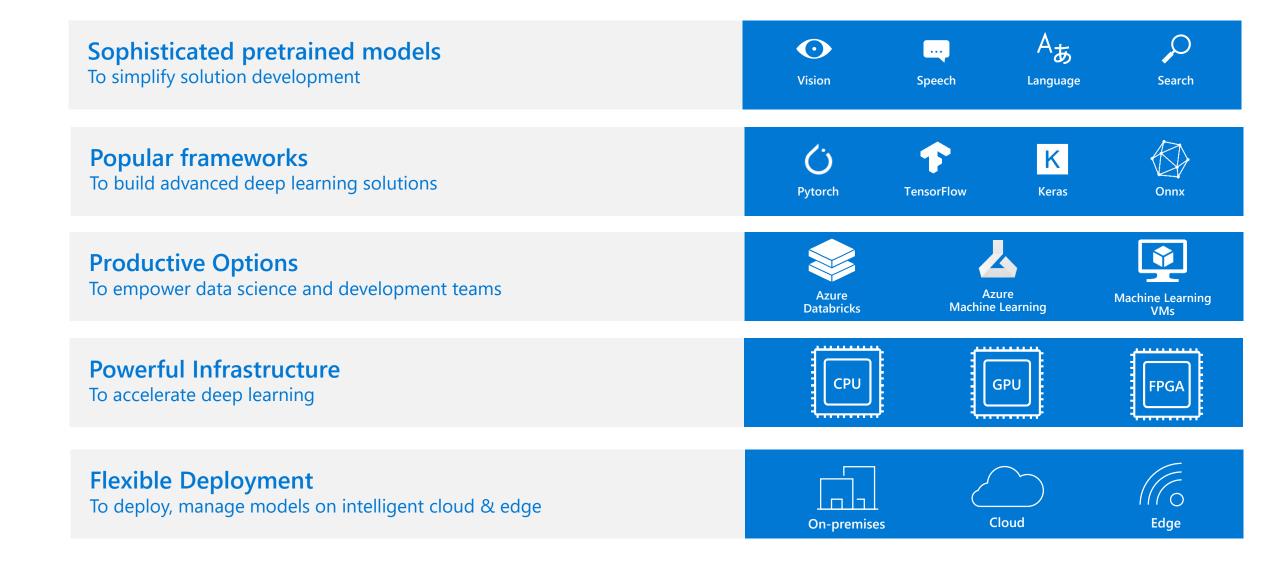

## Popular frameworks

Build advanced deep learning solutions

### Powerful infrastructure

Accelerate deep learning

**CPUs** 

General purpose machine learning D, F, L, M, H Series

**GPUs** 

Deep learning

N Series

**FPGAs** 

## Flexible deployment

Deploy and manage models on intelligent cloud and edge