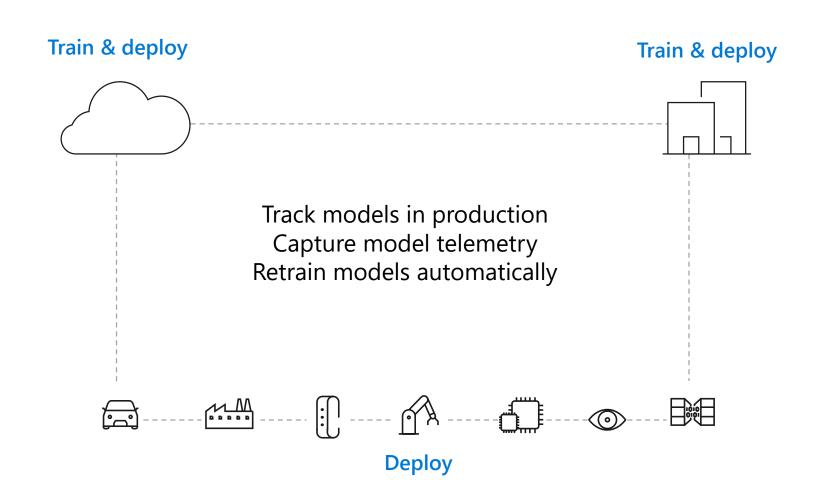

gineers with an interactive productive workspace

Prepare and clean data at massive scale with the language of your choice

Build and train models with preconfigured machine learning and deep learning optimized clusters

## **Azure Machine Learning**

Track experiments for reproducibility and auditing needs. Identify and promote your best models



Deploy and manage your models using containers to run them anywhere

### Powerful infrastructure

Accelerate deep learning



**CPUs** 

General purpose machine learning D, F, L, M, H Series



**GPUs** 

Deep learning

N Series



**FPGAs** 

Specialized hardware accelerated deep learning Project Brainwave

Optimized for flexibility

**Optimized for performance** 

## Flexible deployment

Deploy and manage models on intelligent cloud and edge



## Azure is the best place for machine learning



### Azure ML SDK Demo

Azure Notebooks Visual Studio Code Tools for Al Azure ML SDK AutoML



## Al Infrastructure Demo

Azure ML: Deploy to FPGA Al for Earth



## Azure is the best place for Al

Accelerate time to value with agile tools and services



Pretrained Al services



Powerful tools



Comprehensive platform

Innovate with AI everywhere – in the cloud, at edge and on-premises







**Edge** On-premises

Use any language, any development tool and any framework













Benefit from industry-leading security, privacy, compliance, transparency, and AI ethics standards

>90% of Fortune 500 companies use Microsoft Cloud

### Azure—cloud for all



### **Azure Al**

Al apps & agents



Azure Bot Service Azure Cognitive Service