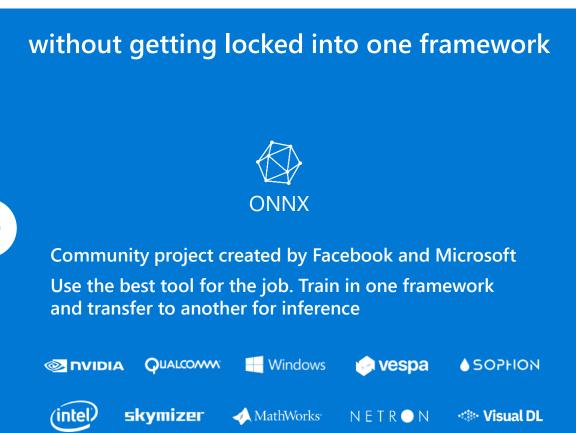

s & agents



Azure Bot Service Azure Cognitive Services **Knowledge mining** 



**Azure Cognitive Search** 

**Machine learning** 



Azure Databricks
Azure Machine Learning
Azure AI infrastructure

### **Azure Al**

Al apps & agents



Azure Bot Service Azure Cognitive Services **Knowledge mining** 



**Azure Cognitive Search** 

**Machine learning** 



Azure Databricks
Azure Machine Learning
Azure AI infrastructure



13M personalized experiences with33 orders/second





**\$300k/day** cost savings with predictive maintenance

#### Rockwell Automation



**85%** savings in risk calculation & under-writing costs

**50%** lower loan defaults



### **Machine Learning**



## Pretrained models Demo

**Custom vision** 



## Popular frameworks

Build advanced deep learning solutions





### **Productive services**

Empower data science and development teams



Integrated data science & data engineering teams

Desktop solutions not adequate

Need a unified big data & ML solution



Individual data scientists

Desktop solutions adequate

Need cloud for sporadic compute needs







### **Azure Databricks**

Enable collaboration between data scientists and data engineers with an interactive productive workspace

Prepare and clean data at massive scale with the language of your choice

Build and train models with preconfigured machine learning and deep learning optimized clusters

## **Azure Machine Learning**

Track experiments for reproducibility and auditing needs. Identify and promote your best models



Deploy and manage your models using containers to run them anywher