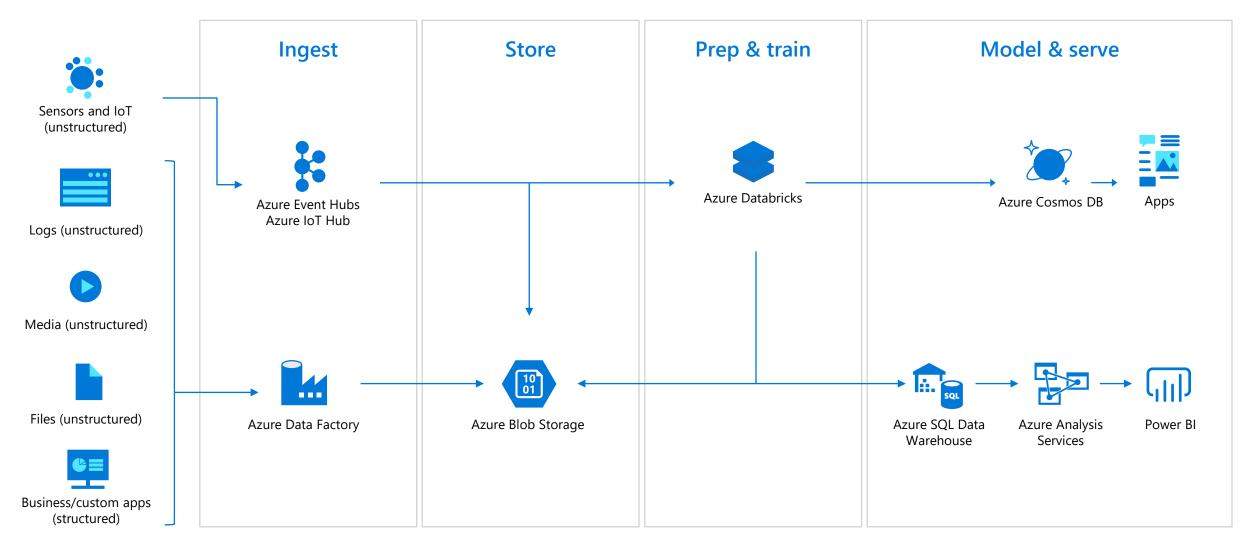

Pretrained Al services



Powerful tools



Comprehensive platform

Innovate with AI everywhere – in the cloud, at edge and on-premises







**Edge** On-premises

Use any language, any development tool and any framework













Benefit from industry-leading security, privacy, compliance, transparency, and AI ethics standards

>90% of Fortune 500 companies use Microsoft Cloud

### Azure—cloud for all



### **Azure Al**

Al apps & agents



Azure Bot Service Azure Cognitive Services **Knowledge mining** 



**Azure Cognitive Search** 

**Machine learning** 



Azure Databricks
Azure Machine Learning
Azure AI infrastructure



## Thank you

# Knowledge mining Demo

**Wolters Kluwer** 



### **Azure Databricks**

Demo



## Advanced analytics on big data



## Real-time analytics